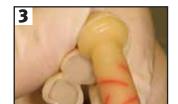

Reline and replace restoration with a PMMA acrylic, such as Temporary® Bridge Resin from Caulk or a bisacryl such as Integrity Temporary C&B Material. For long term provisional restoration, bisacryls are highly recommended rather than a PMMA acrylic. Consult manufacturer's instructions for proper relining techniques.