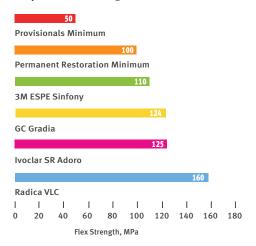

## Scientific Studies confirm Radica performance exceeds other temporary resins.

#### Superior Strength (160 MPa)