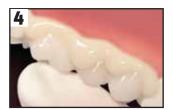

Apply a temporary cement, such as Integrity® TempGrip® from Caulk and seat restoration .

Finish and polish the case with a system such as Enhance® Finishing System and PoGo® One Step Diamond Micro-Polishers.