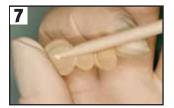

Reseat the case and allow excess material to express.

Remove excess material.

Upon removal of the restoration, finish the margins with a product such as Enhance® Finishing System and polish with a product such as PoGo® One Step Diamond Micro Polishers.