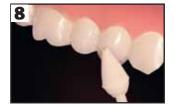

Apply a temporary cement, such as Integrity® TempGrip® from Caulk and seat restoration .

Finish and polish the case with a system such as Enhance® Finishing System and PoGo® One Step Diamond Micro-Polishers.