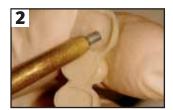

#### Placement Technique - Success in 8 Simple Steps

Test fit of the restoration onto finished tooth preparations. Evaluate and adjust for complete seating with acceptable occlusion.

Clean the internal surface with aluminum oxide or lightly grind with 1/4 round bur.