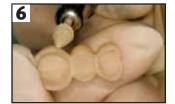

Reline and replace restoration with a PMMA acrylic, such as Temporary® Bridge Resin from Caulk or a bisacryl such as Integrity Temporary C&B Material. For long term provisional restoration, bisacryls are highly recommended rather than a PMMA acrylic. Consult manufacturer's instructions for proper relining techniques.