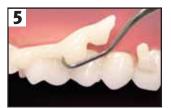

#### Placement Technique - Success in 8 Simple Steps

Test fit of the restoration onto finished tooth preparations. Evaluate and adjust for complete seating with acceptable occlusion.

Clean the internal surface with aluminum oxide or lightly grind with 1/4 round bur.